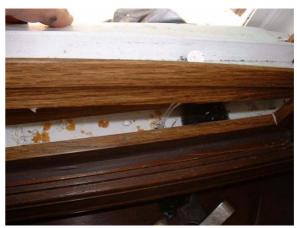

## Mounting alarms on windows

When mounting alarms on windows, it is always recommended that the contact wires are run around the frame of the vinyl window and not through them. In this case the wall beneath the window was deteriorating and cracking was suspecting in the mainframe welds. A remake was requested for all the windows in the home. Upon investigation the window sill insert was removed to discover the alarm contact wiring was run completely through the window sill creating the path for water infiltration and the water damages.

Unacceptable method as additional holes create water infiltration