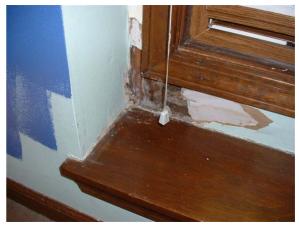

## Mounting alarms on windows

When mounting alarms on windows, it is always recommended that the contact wires are run around the frame of the vinyl window and not through them. In this case the wall beneath the window was deteriorating and cracking was suspecting in the mainframe welds. A remake was requested for all the windows in the home. Upon investigation the window sill insert was removed to discover the alarm contact wiring was run completely through the window sill creating the path for water infiltration and the water damages.

Unacceptable method as additional holes create water infiltration